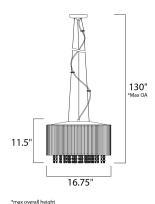

## **MEASUREMENTS**

DIMENSION : 16.75" W x 11.5" H

MAX OAH : 130" OAH

CANOPY : 4.72" W x 0.86" H x 4.72" L

HANGING WEIGHT : 11.24 lb

LAMPING

INPUT VOLTAGE : 120V

LUMENS : 3,500 Rated