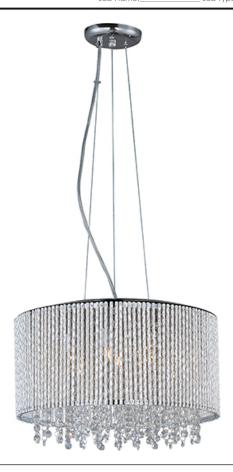

# PRODUCT DESCRIPTION

The Spiral Collection features curled metal tubing that shines like diamonds radiating in the sun. Strands of high quality K9 crystal beads add to the opulence of the fixture offering a distinct sparkle visible whether off or on.Â